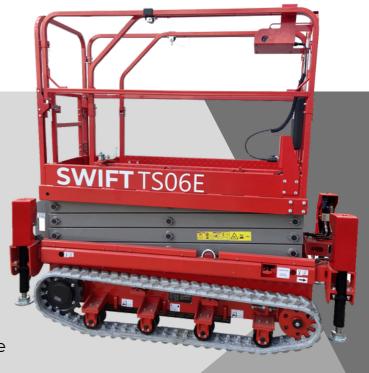

## **SWIFT TS06E**

## **KEY SPECS**

Platform Height: 6m Working Height: 8m Capacity: 230kg

**Levelling:** One button auto level

+/- 10° Front to back

+/- 20° Side to side

**Gradeability:** 30% **Weight:** 1860kg

**Battery Voltage:**  $24VDC (4 \times 12V)$ 