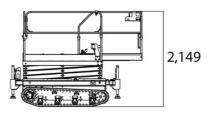

## **KEY SPECS**

Platform Height: 6m Working Height: 8m Capacity: 230kg

**Levelling:** One button auto level

+/- 10° Front to back

+/- 20° Side to side

**Gradeability:** 30% **Weight:** 1860kg

**Battery Voltage:**  $24VDC (4 \times 12V)$ 

## **DIMENSIONS**

SWIFT EQUIPMENT

1300 477 055

www.swiftequipment.com.au

Scan for More Info, Videos & Pricing

This machine meets or exceeds AS/NZS 1418.10 2011 as originally manufactured for intended applications. WorkSafe Victoria Plant Design Registration Number WSV-0150531306