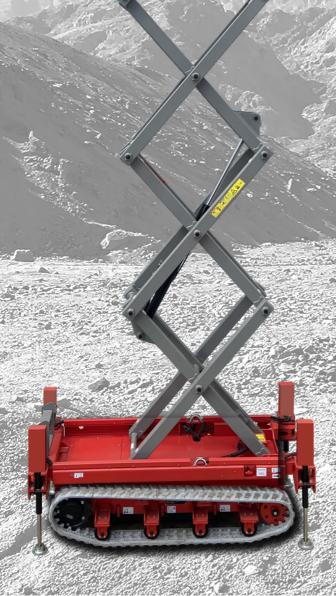

## **KEY SPECS**

Platform Height: 6m Working Height: 8m Capacity: 230kg

**Levelling:** One button auto level

+/- 10° Front to back

+/- 20° Side to side

**Gradeability:** 30% **Weight:** 1860kg

**Battery Voltage:**  $24VDC (4 \times 12V)$ 

**Battery Type:** AGM Maintenance Free