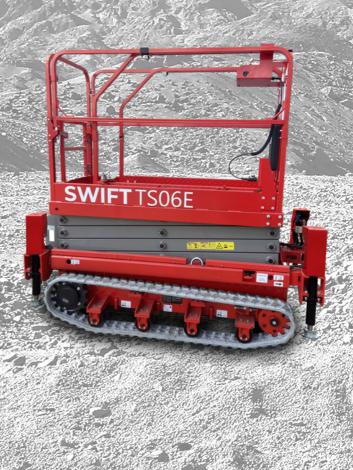

## **SWIFT TS06E**

## **KEY SPECS**

Platform Height: 6m Working Height: 8m Capacity: 230kg

**Levelling:** One button auto level

+/- 10° Front to back

+/- 20° Side to side

**Gradeability:** 30% **Weight:** 1860kg

**Battery Voltage:**  $24VDC (4 \times 12V)$ 