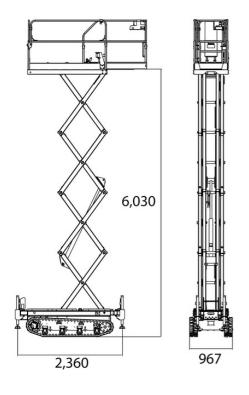

## **KEY SPECS**

Platform Height: 6m Working Height: 8m Capacity: 230kg

**Levelling:** One button auto level

+/- 10° Front to back

+/- 20° Side to side

**Gradeability:** 30% **Weight:** 1860kg

**Battery Voltage:**  $24VDC (4 \times 12V)$ 

## **DIMENSIONS**

SWIFT EQUIPMENT

1300 477 055

www.swiftequipment.com.au

Scan for More Info, Videos & Pricing

This machine meets or exceeds AS/NZS 1418.10 2011 as originally manufactured for intended applications. WorkSafe Victoria Plant Design Registration Number WSV-0150531306