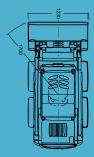

#### PERFORMANCE

| Tipping Load (SAE)                      |         | kg   | 860  |
|-----------------------------------------|---------|------|------|
| Operating Load (SAE)                    |         | kg   | 430  |
| Ground Clearance (centre)               |         | mm   | 231  |
| Machine Weight (with fuel & std bucket) |         | kg   | 1865 |
| Dump Height (dump angle 40°)            |         | mm   | 2120 |
| Reach Fully Raised (dump angle 40°)     |         | mm   | 490  |
| Dump Angle (max.)                       |         | deg  | 40   |
| Raising Time (full load)                |         | sec  | 4.0  |
| Lowering Time (no load)                 |         | sec  | 2.7  |
| Dump Time                               |         | sec  | 2.4  |
| Travel Speed                            | Forward | km/h | 11.0 |
|                                         | Reverse | km/h | 11.0 |
| Clearance Circle (with bucket)          |         | mm   | 1700 |
| Gradeability                            | Forward | %    | 30   |
|                                         | Reverse | %    | 57   |