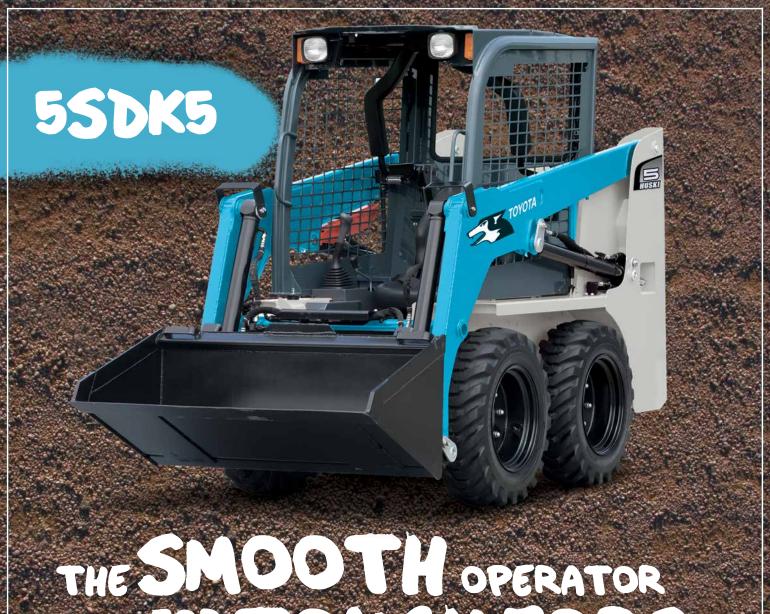

# THE SMOOTH OPERATOR FOR TOUGH JOBS

## TESTED IN AUSTRALIA TO HANDLE THE TOUGHEST CONDITIONS

The Toyota Huski 5SDK5 skid steer loader is a quick powerful machine, capable of performing all the tasks of the bigger machines, yet compact enough to fit in confined spaces. The feature rich 5SDK5 skid steer loader provides outstanding operator comfort and machine performance, with easy to operate control levers and a rugged frame for the toughest of jobs.