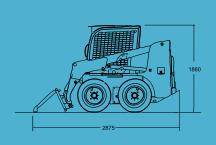

#### PERFORMANCE

| Tipping Load (SAE)                      |         | kg   | 860  |
|-----------------------------------------|---------|------|------|
| Operating Load (SAE)                    |         | kg   | 430  |
| Ground Clearance (centre)               |         | mm   | 231  |
| Machine Weight (with fuel & std bucket) |         | kg   | 1865 |
| Dump Height (dump angle 40°)            |         | mm   | 2120 |
| Reach Fully Raised (dump angle 40°)     |         | mm   | 490  |
| Dump Angle (max.)                       |         | deg  | 40   |
| Raising Time (full load)                |         | sec  | 4.0  |
| Lowering Time (no load)                 |         | sec  | 2.7  |
| Dump Time                               |         | sec  | 2.4  |
| Travel Speed                            | Forward | km/h | 11.0 |
|                                         | Reverse | km/h | 11.0 |
| Clearance Circle (with bucket)          |         | mm   | 1700 |
| Gradeability                            | Forward | %    | 30   |
|                                         | Reverse | %    | 57   |