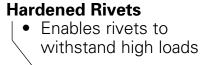

### **Chamfered Rivet Holes**

- Special machining process ensures smooth rivet holes with no microscopic cracks
- Reduces friction and stretching

**Important:** STIHL recommends the use of STIHL green labeled low kickback saw chain and reduced kickback guide bars for all chain saw powerheads. Read and follow all warnings and instructions that are included with STIHL chain saws, saw chain, and guide bars.